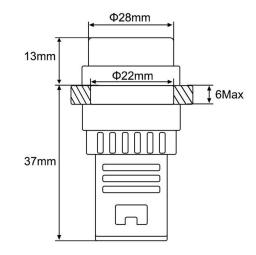

## SECTIONS AND DIMENSIONS

| PRODUCT CODE | DİAMETER (mm) | DESCRIPTION             | COLOUR |
|--------------|---------------|-------------------------|--------|
| 22 - 24V - B | 22            | Led Signal 24V<br>AC-DC | White  |